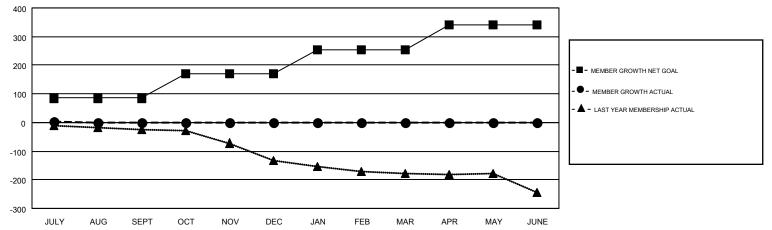

## LOCATION: GEORGIA

GMT: OPEN

GMT CA 1

| Clubs                 |               |           |               | Members               |                           |                         |                                                    |  |
|-----------------------|---------------|-----------|---------------|-----------------------|---------------------------|-------------------------|----------------------------------------------------|--|
| RESULTS FOR 2019-2020 |               |           |               | RESULTS FOR 2019-2020 |                           |                         |                                                    |  |
| QUARTER               | NEW CLUB GOAL | NEW CLUBS | DROPPED CLUBS | QUARTER               | MEMBER GROWTH NET<br>GOAL | MEMBER GROWTH<br>ACTUAL | DROPPED<br>MEMBERS ACTUAL<br>(including transfers) |  |
| JULY/AUG/SEPT         | 1             | 0         | 0             | JULY/AUG/SEPT         | 85                        | 32                      | 26                                                 |  |
| OCT/NOV/DEC           | 1             | 0         | 0             | OCT/NOV/DEC           | 85                        | 0                       | 0                                                  |  |
| JAN/FEB/MAR           | 4             | 0         | 0             | JAN/FEB/MAR           | 85                        | 0                       | 0                                                  |  |
| APR/MAY/JUNE          | 3             | 0         | 0             | APR/MAY/JUNE          | 85                        | 0                       | 0                                                  |  |