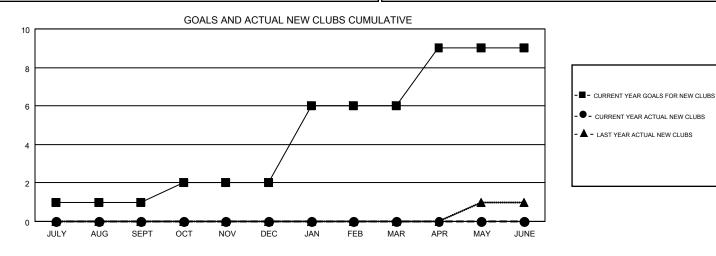

## LOCATION: GEORGIA

GMT: OPEN

GMT CA 1

| Clubs                 |               |           |               | Members               |                           |                         |                                                    |  |
|-----------------------|---------------|-----------|---------------|-----------------------|---------------------------|-------------------------|----------------------------------------------------|--|
| RESULTS FOR 2019-2020 |               |           |               | RESULTS FOR 2019-2020 |                           |                         |                                                    |  |
| QUARTER               | NEW CLUB GOAL | NEW CLUBS | DROPPED CLUBS | QUARTER               | MEMBER GROWTH NET<br>GOAL | MEMBER GROWTH<br>ACTUAL | DROPPED<br>MEMBERS ACTUAL<br>(including transfers) |  |
| JULY/AUG/SEPT         | 1             | 0         | 0             | JULY/AUG/SEPT         | 85                        | 32                      | 26                                                 |  |
| OCT/NOV/DEC           | 1             | 0         | 0             | OCT/NOV/DEC           | 85                        | 0                       | 0                                                  |  |
| JAN/FEB/MAR           | 4             | 0         | 0             | JAN/FEB/MAR           | 85                        | 0                       | 0                                                  |  |
| APR/MAY/JUNE          | 3             | 0         | 0             | APR/MAY/JUNE          | 85                        | 0                       | 0                                                  |  |